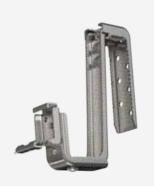

### 1. UNIVERSAL ROOF HOOK

- 1 universal roof hook for all roofing tile/batten combinations
- Easy mounting from above
  Infinitely adjustable in height and width
- · Better point load distribution, less chance of tiles cracking and leakage
- Self-aligning snap connection mechanism: easier and faster
- · Can be used for both horizontal and vertical mounting
- Integrated cable management

### 1 Universally adjustable 2 Including screwing

Our universal roof hook is infinitely adjustable in height and width,

and can thus be used for all roof tile/batten combinations.

## Including screwing option

The universal roof hook is also equipped with a screwing option, which allows you to fasten the hook onto the roof with screws instead, if desired.

# 3 Fully renewed snap connection mechanism

The universal roof hook is equipped with a self-aligning snap connection mechanism, meaning that the mounting rail can always be easily installed from above.

## Integrated cable management

Cables and plugs can be neatly and safely stored away in both the roof hook and the cable clip. The optimiser can also easily be snapped onto the cable clip.