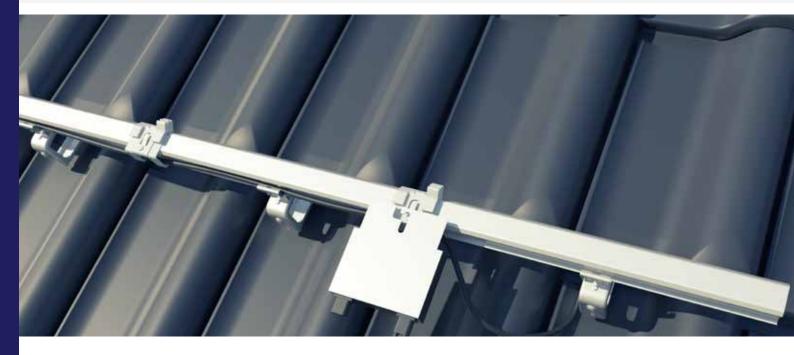

### ClickFit EVO: universal and fast

Esdec developed ClickFit EVO especially for professional solar panel installers. This mounting system consists of 4 components that will allow you to mount all commonly used types of solar panels on all types of tiled roofs. Thanks to its unique properties, this mounting system can be installed in half the usual time.

### Flexible and easy mounting

When working with ClickFit EVO, one tool is all you need. Our revolutionary hook-and-snap technique eliminates the need for all other tools. Thanks to this innovative mounting system's smart design, panels can be mounted both horizontally and vertically.

### Connecting with your clients

When using ClickFit EVO, the end user's roof structure remains entirely intact. There is no need for any drilling in the existing structure. The universally adjustable roof hook is suitable for use with all roof tile/batten combinations, and the clever water barrier in the system helps prevent leakage.