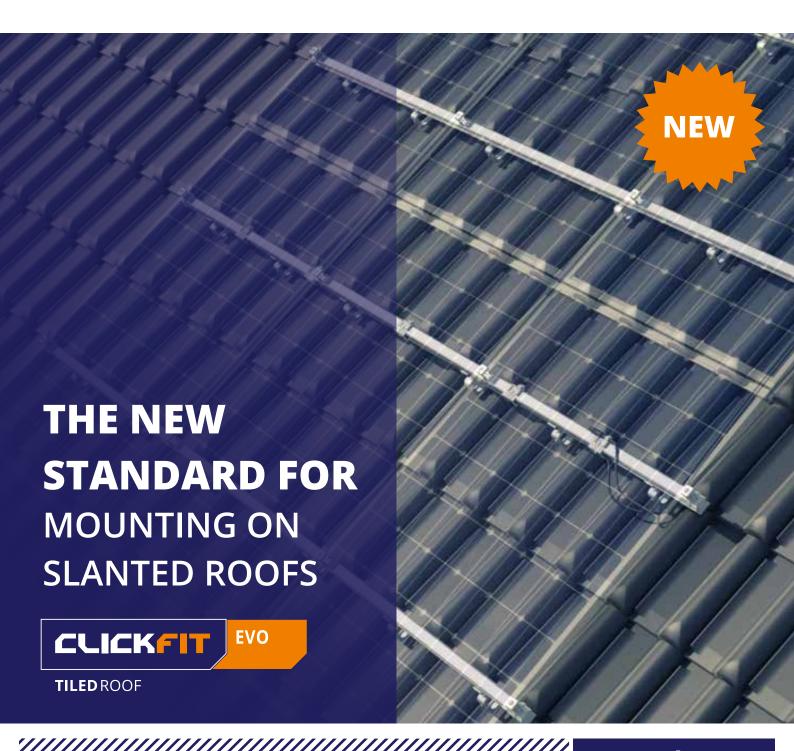

### **TILED** ROOF

### **MOUNTING HAS NEVER BEEN EASIER**

Solar panels are popular. The total solar panel capacity in the Netherlands has been increasing steadily, and will continue to do so in the coming years. As such, you are likely to have to start getting up on people's roofs to mount systems more often. If you do solar panel mounting work with any regularity, there is no greater benefit than having a universal mounting system at your disposal that will allow you to do the job easily and reliably.

### ClickFit EVO: universal and fast

Esdec developed ClickFit EVO especially for professional solar panel installers. This mounting system consists of 4 components that will allow you to mount all commonly used types of solar panels on all types of tiled roofs. Thanks to its unique properties, this mounting system can be installed in half the usual time.

### Flexible and easy mounting

When working with ClickFit EVO, one tool is all you need. Our revolutionary hook-and-snap technique eliminates the need for all other tools. Thanks to this innovative mounting system's smart design, panels can be mounted both horizontally and vertically.

### Connecting with your clients

When using ClickFit EVO, the end user's roof structure remains entirely intact. There is no need for any drilling in the existing structure. The universally adjustable roof hook is suitable for use with all roof tile/batten combinations, and the clever water barrier in the system helps prevent leakage.