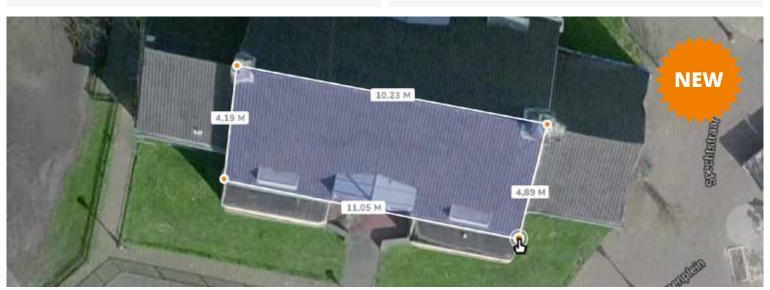

## Calculator

The new ClickFit EVO calculator is easy and quick to use. The clear, organised dashboard makes it easy for you to find saved and/or completed projects. If the roof situation is known, the calculator will automatically generate proposals based on that situation and the most commonly used solar panels. The calculator has also been optimised for Google Maps.

- Easy and quick to use
- Shows all of your projects in one clear overview
- Automatically generates proposals based on the roof situation at hand and the most commonly used solar panel
- Including auto-fill option
- Optimised for Google Maps