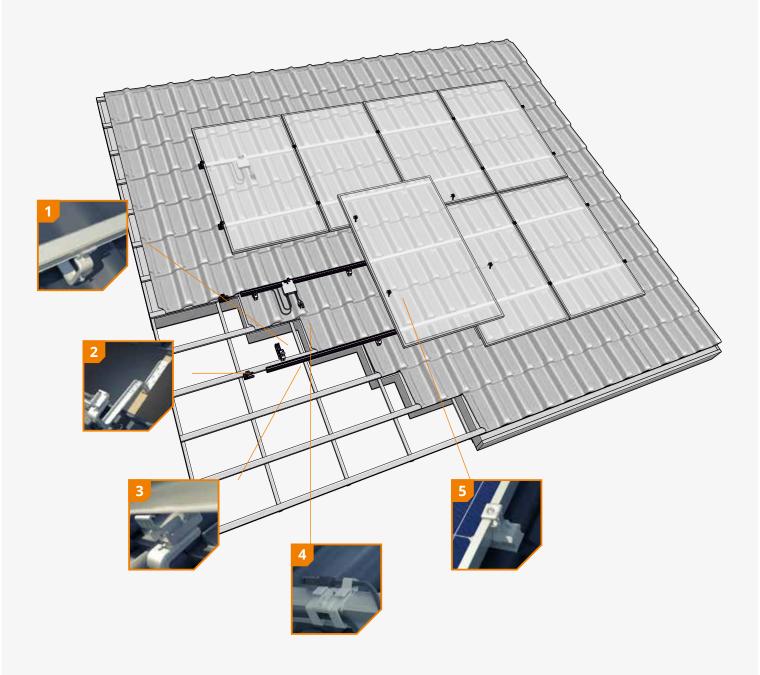

## **CLICKFIT EVO'S 4 BASIC COMPONENTS**

### 1. UNIVERSAL ROOF HOOK

- 1 universal roof hook for all roofing tile/batten combinations
- Easy mounting from above
  Infinitely adjustable in height and width
- · Better point load distribution, less chance of tiles cracking and leakage
- Self-aligning snap connection mechanism: easier and faster
- · Can be used for both horizontal and vertical mounting
- Integrated cable management

### 2. MOUNTING RAIL

- 30% stronger
- 30% lighter
- Suitable for larger roof spans

### 3. UNIVERSAL MODULE CLAMP

- Universal module clamp: suitable for all framed solar panels
- Can be used as centre clamp or as end clamp in combination with end cap
- Standard assembly
- Including grounding for the solar panels
- · Available in grey and black

### 4. END CAP

- Elongated end cap to allow for aesthetically pleasing finish
- Available in grey and black