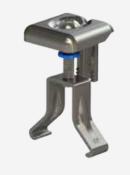

### 1. UNIVERSAL ROOF HOOK

- 1 universal roof hook for all roofing tile/batten combinations
- Easy mounting from above
  Infinitely adjustable in height and width
- · Better point load distribution, less chance of tiles cracking and leakage
- Self-aligning snap connection mechanism: easier and faster
- · Can be used for both horizontal and vertical mounting
- Integrated cable management

### 1 Universally adjustable 2 Including screwing

Our universal roof hook is infinitely adjustable in height and width,

and can thus be used for all roof tile/batten combinations.

## Including screwing option

The universal roof hook is also equipped with a screwing option, which allows you to fasten the hook onto the roof with screws instead, if desired.

# 3 Fully renewed snap connection mechanism

The universal roof hook is equipped with a self-aligning snap connection mechanism, meaning that the mounting rail can always be easily installed from above.

## Integrated cable management

Cables and plugs can be neatly and safely stored away in both the roof hook and the cable clip. The optimiser can also easily be snapped onto the cable clip.