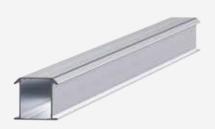

### 2. MOUNTING RAIL

- 30% stronger
- 30% lighter
- Suitable for larger roof spans

### **MOUNTING RAIL**

ClickFit Evo - Mounting rail

 ClickFit Evo - Mounting rail 1060mm
 1008001

 ClickFit Evo - Mounting rail 2065mm
 1008002

 ClickFit Evo - Mounting rail 3065mm
 1008003

 ClickFit Evo - Mounting rail 4065mm
 1008004

 ClickFit Evo - Mounting rail 5070mm
 1008005

 ClickFit Evo - Mounting rail 6070mm
 1008006

 ClickFit Evo - Mounting rail 3500mm
 1008007